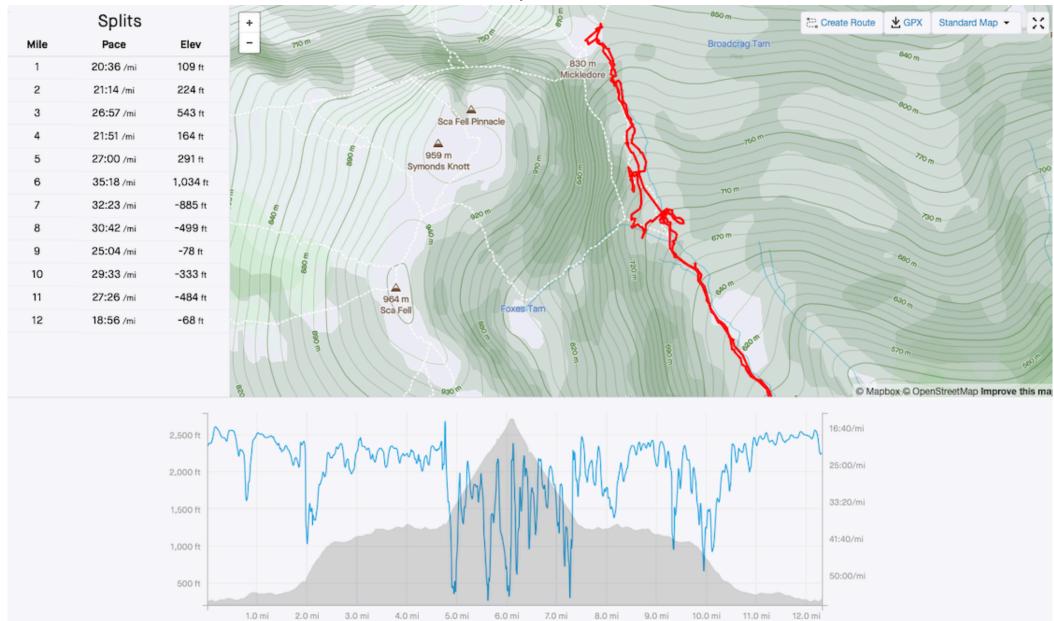

## 09:46 on Friday, 28 January 2022 · Copeland, England SSGMC - Eskdale. Almost to ScaFell

Wet and wild conditions, cloud base at 600m and decreasing. Winds gusting 30-50Mph. Stayed sheltered as much as possible before re-tracing steps home. Last 5kms in dark.

| 12.31 mi | 5:23:06     | 26:14/mi |
|----------|-------------|----------|
| Distance | Moving Time | Pace     |

8:54:00

2,950ft

Calories

2,474

| Splits   Mile   Pace   Elev     1   20:36 /mi   109 ft     2   21:14 /mi   224 ft     3   26:57 /mi   543 ft     4   21:51 /mi   164 ft     5   27:00 /mi   291 ft     6   35:18 /mi   1.034 ft     7   32:23 /mi   -885 ft     8   30:42 /mi   -499 ft     9   25:04 /mi   -78 ft     10   29:33 /mi   -333 ft     11   27:26 /mi   -484 ft     12   18:56 /mi   -68 ft                                                                                                                                                                                                                                                                                |      |           |          |
|---------------------------------------------------------------------------------------------------------------------------------------------------------------------------------------------------------------------------------------------------------------------------------------------------------------------------------------------------------------------------------------------------------------------------------------------------------------------------------------------------------------------------------------------------------------------------------------------------------------------------------------------------------|------|-----------|----------|
| Mile   Pace   Elev     1   20:36 /mi   109 ft     2   21:14 /mi   224 ft     3   26:57 /mi   543 ft     4   21:51 /mi   164 ft     5   27:00 /mi   291 ft     or Wesdale   00 m     4   21:51 /mi   164 ft     5   27:00 /mi   291 ft     or Wesdale   00 m     6   35:18 /mi   1,034 ft     7   32:23 /mi   -885 ft     8   30:42 /mi   -78 ft     10   29:33 /mi   -733 ft     11   27:26 /mi   -484 ft     12   18:56 /mi   -68 ft                                                                                                                                                                                                                   |      | Splits    |          |
| 1 20:36 /mi 109 ft   2 21:14 /mi 224 ft   3 26:57 /mi 543 ft   4 21:51 /mi 164 ft   5 27:00 /mi 291 ft   6 35:18 /mi 1,034 ft   7 32:23 /mi -885 ft   8 30:42 /mi -499 ft   9 25:04 /mi -78 ft   10 29:33 /mi -333 ft   11 27:26 /mi -484 ft   12 18:56 /mi -68 ft                                                                                                                                                                                                                                                                                                                                                                                      | Mile | Pace      | Elev     |
| 3 26:57 /mi 543 ft   4 21:51 /mi 164 ft   5 27:00 /mi 291 ft   6 35:18 /mi 1,034 ft   7 32:23 /mi -885 ft   8 30:42 /mi -499 ft   9 25:04 /mi -78 ft   10 29:33 /mi -333 ft   11 27:26 /mi -484 ft   12 18:56 /mi -68 ft                                                                                                                                                                                                                                                                                                                                                                                                                                | 1    | 20:36 /mi | 109 ft   |
| 4 21:51 /mi 164 ft   5 27:00 /mi 291 ft   6 35:18 /mi 1,034 ft   7 32:23 /mi -885 ft   8 30:42 /mi -499 ft   9 25:04 /mi -78 ft   10 29:33 /mi -333 ft   11 27:26 /mi -484 ft   12 18:56 /mi -68 ft                                                                                                                                                                                                                                                                                                                                                                                                                                                     | 2    | 21:14 /mi | 224 ft   |
| 4 21:51 /mi 164 ft 609 m 859 m 800 m   5 27:00 /mi 291 ft er Wasdale 60° m Iligill Head 100 m <td>3</td> <td>26:57 /mi</td> <td>543 ft</td> | 3    | 26:57 /mi | 543 ft   |
| 5 27:00 /mi 291 ft er Wasdale   6 35:18 /mi 1,034 ft   7 32:23 /mi -885 ft   8 30:42 /mi -499 ft   9 25:04 /mi -78 ft   10 29:33 /mi -333 ft   11 27:26 /mi -484 ft   12 18:56 /mi -68 ft                                                                                                                                                                                                                                                                                                                                                                                                                                                               | 4    | 21:51 /mi | 164 ft   |
| 7 32:23 /mi -885 ft   8 30:42 /mi -499 ft   9 25:04 /mi -78 ft   10 29:33 /mi -333 ft   11 27:26 /mi -484 ft   12 18:56 /mi -68 ft                                                                                                                                                                                                                                                                                                                                                                                                                                                                                                                      | 5    | 27:00 /mi | 291 ft   |
| 7 32:23 /mi -885 ft   8 30:42 /mi -499 ft   9 25:04 /mi -78 ft   10 29:33 /mi -333 ft   11 27:26 /mi -484 ft   12 18:56 /mi -68 ft                                                                                                                                                                                                                                                                                                                                                                                                                                                                                                                      | 6    | 35:18 /mi | 1,034 ft |
| 9   25:04 /mi   -78 ft     10   29:33 /mi   -333 ft     11   27:26 /mi   -484 ft     12   18:56 /mi   -68 ft                                                                                                                                                                                                                                                                                                                                                                                                                                                                                                                                            | 7    | 32:23 /mi | -885 ft  |
| 9 25:04 /mi -78 ft   10 29:33 /mi -333 ft   11 27:26 /mi -484 ft   12 18:56 /mi -68 ft                                                                                                                                                                                                                                                                                                                                                                                                                                                                                                                                                                  | 8    | 30:42 /mi | -499 ft  |
| 11   27:26 /mi   -484 ft   Eskdale Green   Beckfoot     12   18:56 /mi   -68 ft   649 m                                                                                                                                                                                                                                                                                                                                                                                                                                                                                                                                                                 | 9    | 25:04 /mi | -78 ft   |
| 11   27:26 /mi   -484 ft   Eskdale Green     12   18:56 /mi   -68 ft   649 m                                                                                                                                                                                                                                                                                                                                                                                                                                                                                                                                                                            | 10   | 29:33 /mi | -333 ft  |
| 12 18:56 /mi -68 ft 649 m                                                                                                                                                                                                                                                                                                                                                                                                                                                                                                                                                                                                                               | 11   | 27:26 /mi | -484 ft  |
|                                                                                                                                                                                                                                                                                                                                                                                                                                                                                                                                                                                                                                                         | 12   | 18:56 /mi | -68 ft   |

Elevation

Elapsed Time