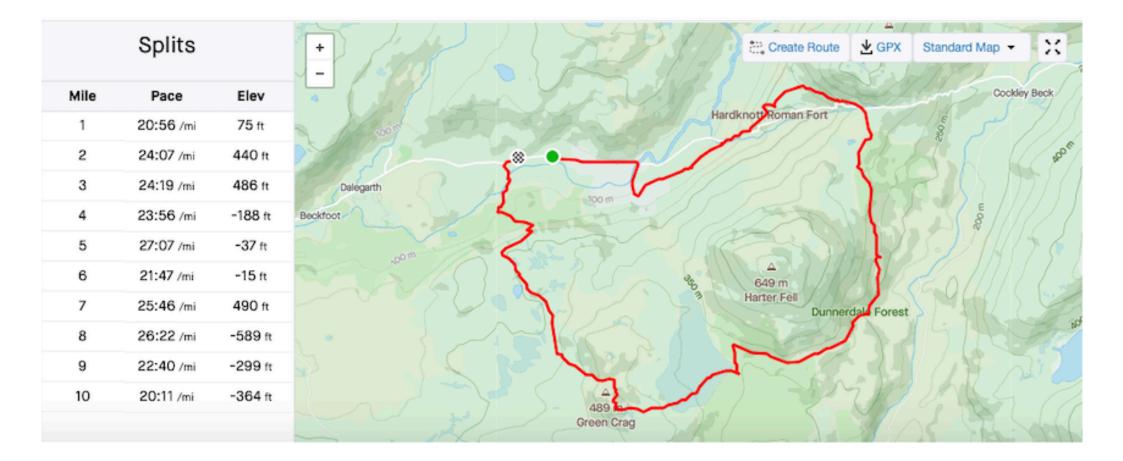

## SSGMC Eskdale – January 2022 "Almost to ScaFell"

10:09 on Saturday, 29 January 2022 · Copeland, England SSGMC - Eskdale. Roman Castle and round Harter Fell

Wild and windy conditions gusting 50-70Mph. Low level

| 9.95mi<br>Distance | 3:56:13<br>Moving Time | 23:44/mi |       |
|--------------------|------------------------|----------|-------|
| Elevation          | 2,161ft                | Calories | 1,415 |
| Elapsed Time       | 7:19:16                |          |       |